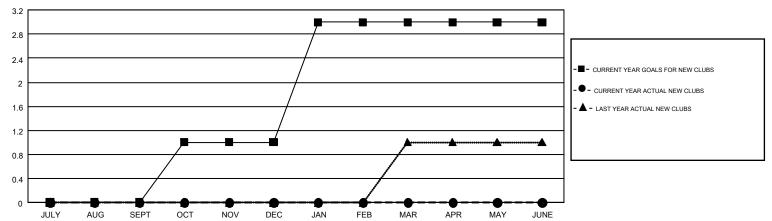

## GMT MONTHLY MEMBERSHIP PROGRESS REPORT

Results as of: 6/30/2019

Multiple District C

**LOCATION: ALBERTA** 

GMT CA 2

|               | Club          | S         |               | Members               |                           |                         |                                                    |  |
|---------------|---------------|-----------|---------------|-----------------------|---------------------------|-------------------------|----------------------------------------------------|--|
|               | RESULTS FOR   | 2018-2019 |               | RESULTS FOR 2018-2019 |                           |                         |                                                    |  |
| QUARTER       | NEW CLUB GOAL | NEW CLUBS | DROPPED CLUBS | QUARTER               | MEMBER GROWTH NET<br>GOAL | MEMBER GROWTH<br>ACTUAL | DROPPED<br>MEMBERS ACTUAL<br>(including transfers) |  |
| JULY/AUG/SEPT | 0             | 0         | 0             | JULY/AUG/SEPT         | -20                       | 42                      | 104                                                |  |
| OCT/NOV/DEC   | 1             | 0         | 0             | OCT/NOV/DEC           | 45                        | 90                      | 128                                                |  |
| JAN/FEB/MAR   | 2             | 0         | 0             | JAN/FEB/MAR           | 50                        | 122                     | 80                                                 |  |
| APR/MAY/JUNE  | 0             | 0         | 1             | APR/MAY/JUNE          | -10                       | 80                      | 139                                                |  |