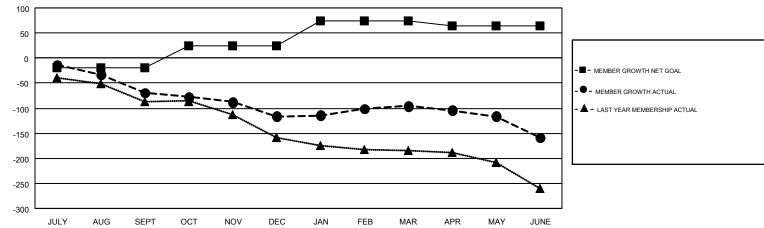

## GMT MONTHLY MEMBERSHIP PROGRESS REPORT

Results as of: 6/30/2019

Multiple District C

**LOCATION: ALBERTA** 

GMT CA 2

|               | Club          | S         |               | Members               |                           |                         |                                                    |  |
|---------------|---------------|-----------|---------------|-----------------------|---------------------------|-------------------------|----------------------------------------------------|--|
|               | RESULTS FOR   | 2018-2019 |               | RESULTS FOR 2018-2019 |                           |                         |                                                    |  |
| QUARTER       | NEW CLUB GOAL | NEW CLUBS | DROPPED CLUBS | QUARTER               | MEMBER GROWTH NET<br>GOAL | MEMBER GROWTH<br>ACTUAL | DROPPED<br>MEMBERS ACTUAL<br>(including transfers) |  |
| JULY/AUG/SEPT | 0             | 0         | 0             | JULY/AUG/SEPT         | -20                       | 42                      | 104                                                |  |
| OCT/NOV/DEC   | 1             | 0         | 0             | OCT/NOV/DEC           | 45                        | 90                      | 128                                                |  |
| JAN/FEB/MAR   | 2             | 0         | 0             | JAN/FEB/MAR           | 50                        | 122                     | 80                                                 |  |
| APR/MAY/JUNE  | 0             | 0         | 1             | APR/MAY/JUNE          | -10                       | 80                      | 139                                                |  |